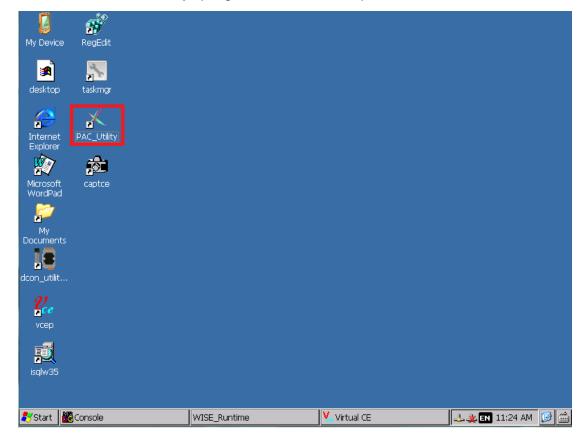

## WISE-52xx / 224x OS Setting Recovery

This document will be helpful when WISE-52xx / 224x could not finish booting.

- 1. Connect the WISE module with a screen and a mouse.
- 2. Switch the rotary switch to "1" and reboot.
- If the WISE module can finish booting, please follow the steps below to rewrite the OS settings. Otherwise, please check the document "WISE-52xx update OS and install firmware steps" to reinstall OS and WISE firmware.
- 4. Execute the "PAC\_Utility" program on the desktop.