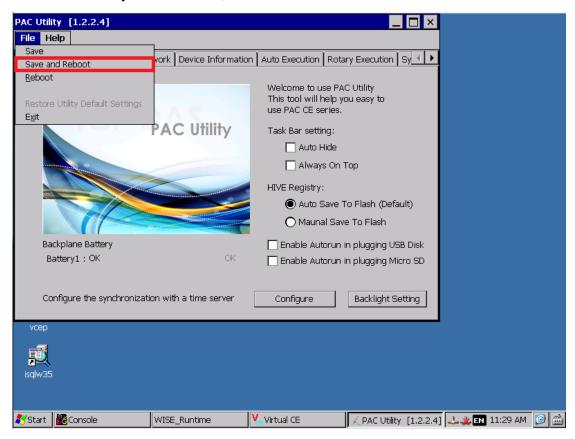

5. Switch the rotary switch to "0", and click "Save and Reboot".

6. If the WISE module can finish booting and WISE firmware works fine, the recovery procedure is done. Otherwise, please check the document "WISE-52xx update OS and install firmware steps" to reinstall OS and WISE firmware.